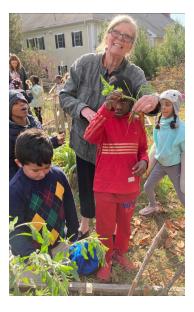

#### June Fontaine, Grade 1 Teacher

Antoine de Saint-Exupéry, author and aviator, wrote, "It is only with the heart that one can see rightly; what is essential is invisible to the eye." No truer words exist to describe our first grade teacher June Fontaine, who has seen rightly from the heart every day for over 27 years. June began at South Shore Charter in 1998 as a kindergarten teacher. Since that time June has served as a classroom teacher, project leader, experiential learning practitioner, and social justice advocate. June has touched the lives of generations of students, including some of you sitting here today.

As a Project Leader, June guided students through drives and initiatives supporting Wellspring as they learned the importance of teamwork, and caring for one another. In June's first grade classroom June exemplified stewardship of the Earth in the Organic Gardening Project. Carrots harvested in that garden were shared with local food banks each year.

June has demonstrated through teaching with purpose that the true value of our lives lies not in what we have, but what we share with others. June is the heart of South Shore Charter representing the best of the teaching profession. We are honored to have had June among us.