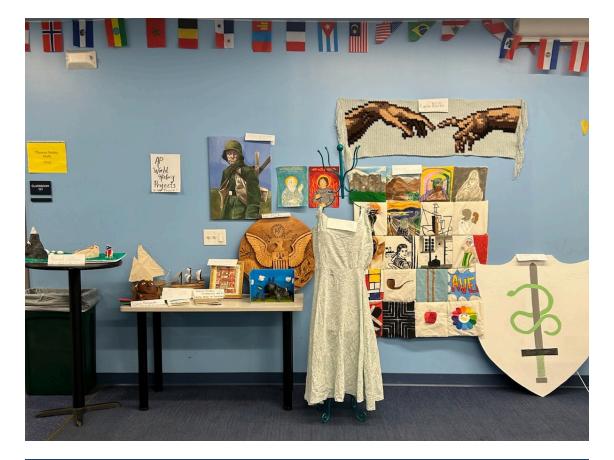

## **AP World History Projects**

Shown below are this year's AP World History final projects which include:

- A replica of the Presidential Seal wood carving, presented to the US Embassy by the Children of Russia and contained an eavesdropping device
- A painting of a soldier from World War I
- A tapestry of the hands from Michelangelo's "Creation of Adam"
- A quilt of the developing art styles of the 19th-20th centuries
- A diorama depicting the Battle of Adwa in which Ethiopia defeated the Italians in their attempt to colonize
- A dress representing a change in fashion because of the Great Depression
- A World History cookbook featuring French Revolution bread and Great Depression water pie
- A fictional journal by a girl living under Brazilian dictatorship
- Images of Margery Kemp and Joan of Arc, as well as Genghis Khan on the steppes of Mongolia.

The students also presented to their classmates and the presentations included a song in traditional Igbo that accompanied a sculpture and paper about the Biafran War. These are just some of the great submissions, which were also accompanied by a research paper. These students worked very hard and their efforts show!