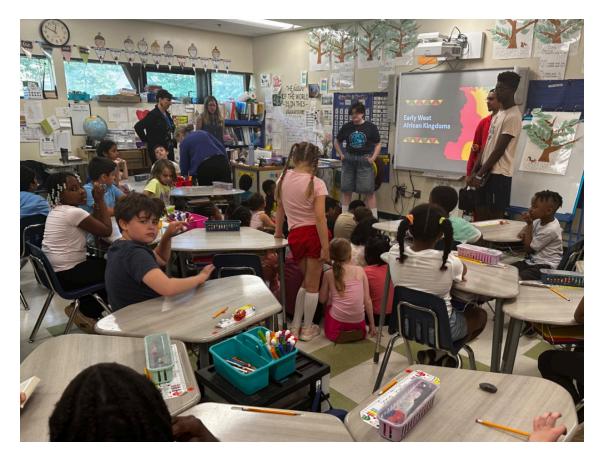

#### AP African American Studies Students inspire our younger students

In an exciting cross-grade collaboration, students from the AP African American Studies course visited 2nd and 3rd grade classrooms to share their knowledge about West Africa and key themes from their course. With enthusiasm and confidence, they presented on

topics such as the West African Empires, the African Diaspora, immigration and notable abolitionists from Massachusetts. The younger students were captivated, asking thoughtful questions and making meaningful connections to their own social studies lessons. It was a powerful and enriching experience for all students.