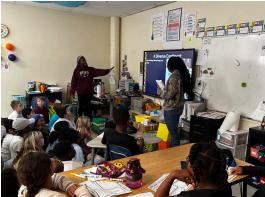

#### AP African American Studies Students inspire our younger students

In an exciting cross-grade collaboration, students from the AP African American Studies course visited 2nd and 3rd grade classrooms to share their knowledge about West Africa and key themes from their course. With enthusiasm and confidence, they presented on

topics such as the West African Empires, the African Diaspora, immigration and notable abolitionists from Massachusetts. The younger students were captivated, asking thoughtful questions and making meaningful connections to their own social studies lessons. It was a powerful and enriching experience for all students.