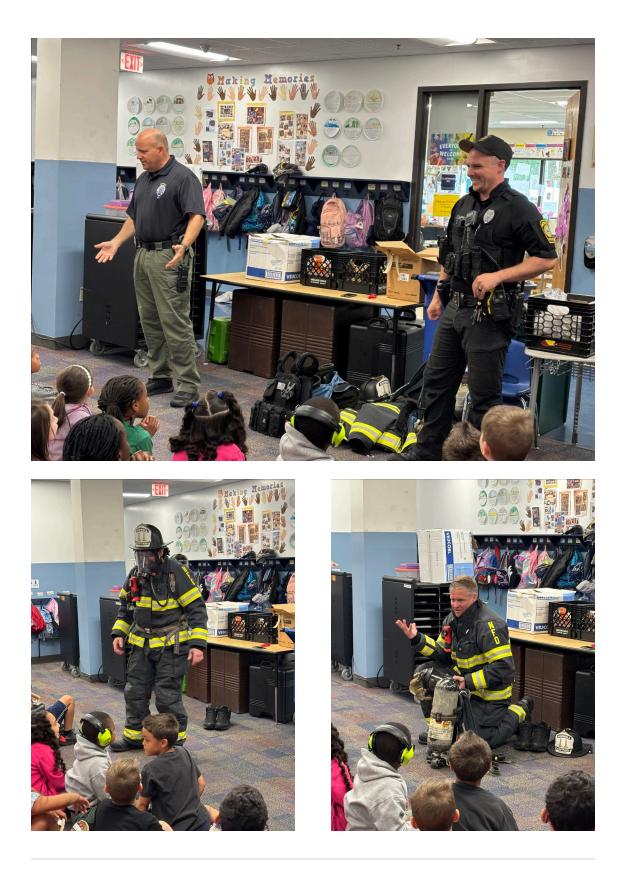

## **Level I Community Helpers Visit**

Senator Patrick O'Connor visited fifth graders on Friday to hear bills they wrote and to speak with them about government and the role of state senators. For the past few months, our 8th graders have been working on Civics Action Projects and learning about democracy, civil rights, and social justice. Understanding the rights and duties of citizenship and applying that to everyday concepts will help our students immensely as they move on to high school!