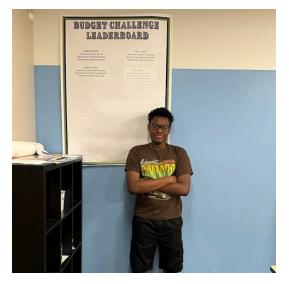

## **Personal Finance Workshop**

This year, Jerome Ford's Personal Finance Workshop completed the online Budget Challenge simulation and finished first in the country out of twenty-two schools. The simulation is based on the life of a twenty-five-year-old corporate worker and the financial decisions that they need to make.

Students are required to set up budgeting spreadsheets, make decisions on bills such as rent, utilities service, auto insurance, cell phone service, pay bills online, and make decisions on 401k savings. The simulation lasts for 70 days and requires students to work independently, checking emails for invoices or unexpected events that affect their planning decisions. The students earn points for good financial decision making and lose points for past due payments or overdrawing their checking accounts. There are also trophies earned for financial achievements, like saving \$750 in a savings account, paying all bills on time, and transferring \$1,000 into their 401K.

Individually, Jeremy Ujialele finished in first place in the workshop. In past simulations, the highest point total falls between 14,500 and 14,800 points. Jeremy became the first student in our school to score over 15,000 points!