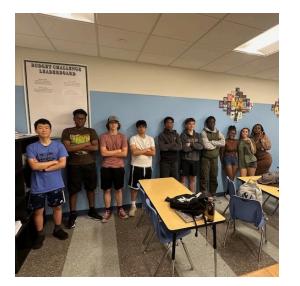

## **Personal Finance Workshop**

This year, Jerome Ford's Personal Finance Workshop completed the online Budget Challenge simulation and finished first in the country out of twenty-two schools. The simulation is based on the life of a twenty-five-year-old corporate worker and the financial decisions that they need to make.

Students are required to set up budgeting spreadsheets, make decisions on bills such as rent, utilities service, auto insurance, cell phone service, pay bills online, and make decisions on 401k savings. The simulation lasts for 70 days and requires students to work independently, checking emails for invoices or unexpected events that affect their planning decisions. The students earn points for good financial decision making and lose points for past due payments or overdrawing their checking accounts. There are also trophies earned for financial achievements, like saving \$750 in a savings account, paying all bills on time, and transferring \$1,000 into their 401K.

Individually, Jeremy Ujialele finished in first place in the workshop. In past simulations, the highest point total falls between 14,500 and 14,800 points. Jeremy became the first student in our school to score over 15,000 points!