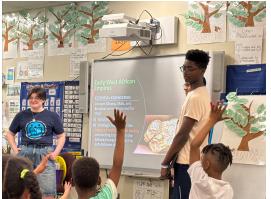

#### AP African American Studies Students inspire our younger students

In an exciting cross-grade collaboration, students from the AP African American Studies course visited 2nd and 3rd grade classrooms to share their knowledge about West Africa and key themes from their course. With enthusiasm and confidence, they presented on

topics such as the West African Empires, the African Diaspora, immigration and notable abolitionists from Massachusetts. The younger students were captivated, asking thoughtful questions and making meaningful connections to their own social studies lessons. It was a powerful and enriching experience for all students.