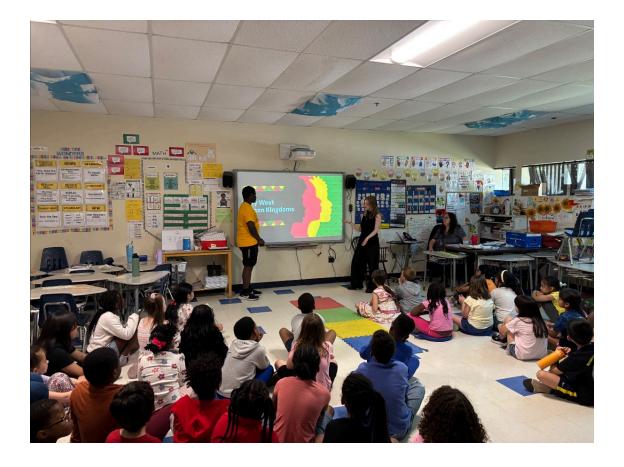

#### AP African American Studies Students inspire our younger students

In an exciting cross-grade collaboration, students from the AP African American Studies course visited 2nd and 3rd grade classrooms to share their knowledge about West Africa and key themes from their course. With enthusiasm and confidence, they presented on

topics such as the West African Empires, the African Diaspora, immigration and notable abolitionists from Massachusetts. The younger students were captivated, asking thoughtful questions and making meaningful connections to their own social studies lessons. It was a powerful and enriching experience for all students.